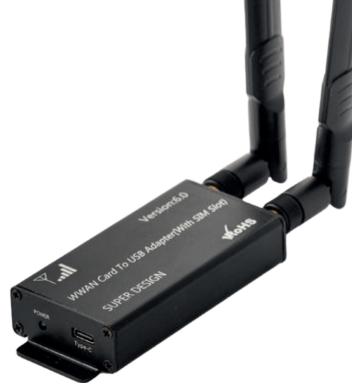

## SD-WAN PRO USB SIM MODULE

## Easily add additional SIM cards to your bond with our plug and play SIM Module kit

Compatible with both the Classic & XL SD-WAN PRO boxes

| Dimensions                                                                        | 45 x 19 x 90mm            |
|-----------------------------------------------------------------------------------|---------------------------|
| Weight                                                                            | 135g                      |
| Modem                                                                             | Quectel EP06-e CAT6 Modem |
| Case                                                                              | mPCIe case                |
| Cable                                                                             | USB-A to USB-C cable      |
| Antenna                                                                           | 2x LTE 4G Antenna         |
| Easy access SIM tray (2EE) which enables users to connect additional collular log |                           |